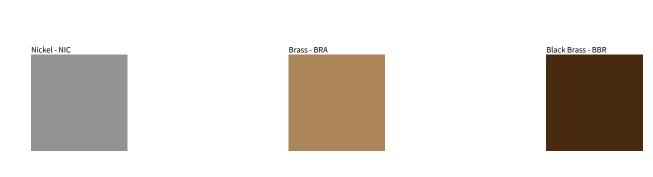

## **TESS GLOBE SUSPENSION** COLOR FINISH CHART

| PROJECT  |  |  |  |
|----------|--|--|--|
| ТҮРЕ     |  |  |  |
| NOTES    |  |  |  |
| QUANTITY |  |  |  |
| DATE     |  |  |  |

Digital: Not all screens are calibrated the same, and therefore, colors will appear differently between screens. Physical: When texture is involved, there will be variations in color, character and tone within a product series and between product families.

Brass, nickel and copper are natural minerals and can potentially change color and show marks over time. We cannot guarantee the color appearance as the material transforms.

Availble for International specifications by adding 'INT' at the end of the existing Model #. For assistance on 'custom' specifications, contact zteam@zaneen.com.